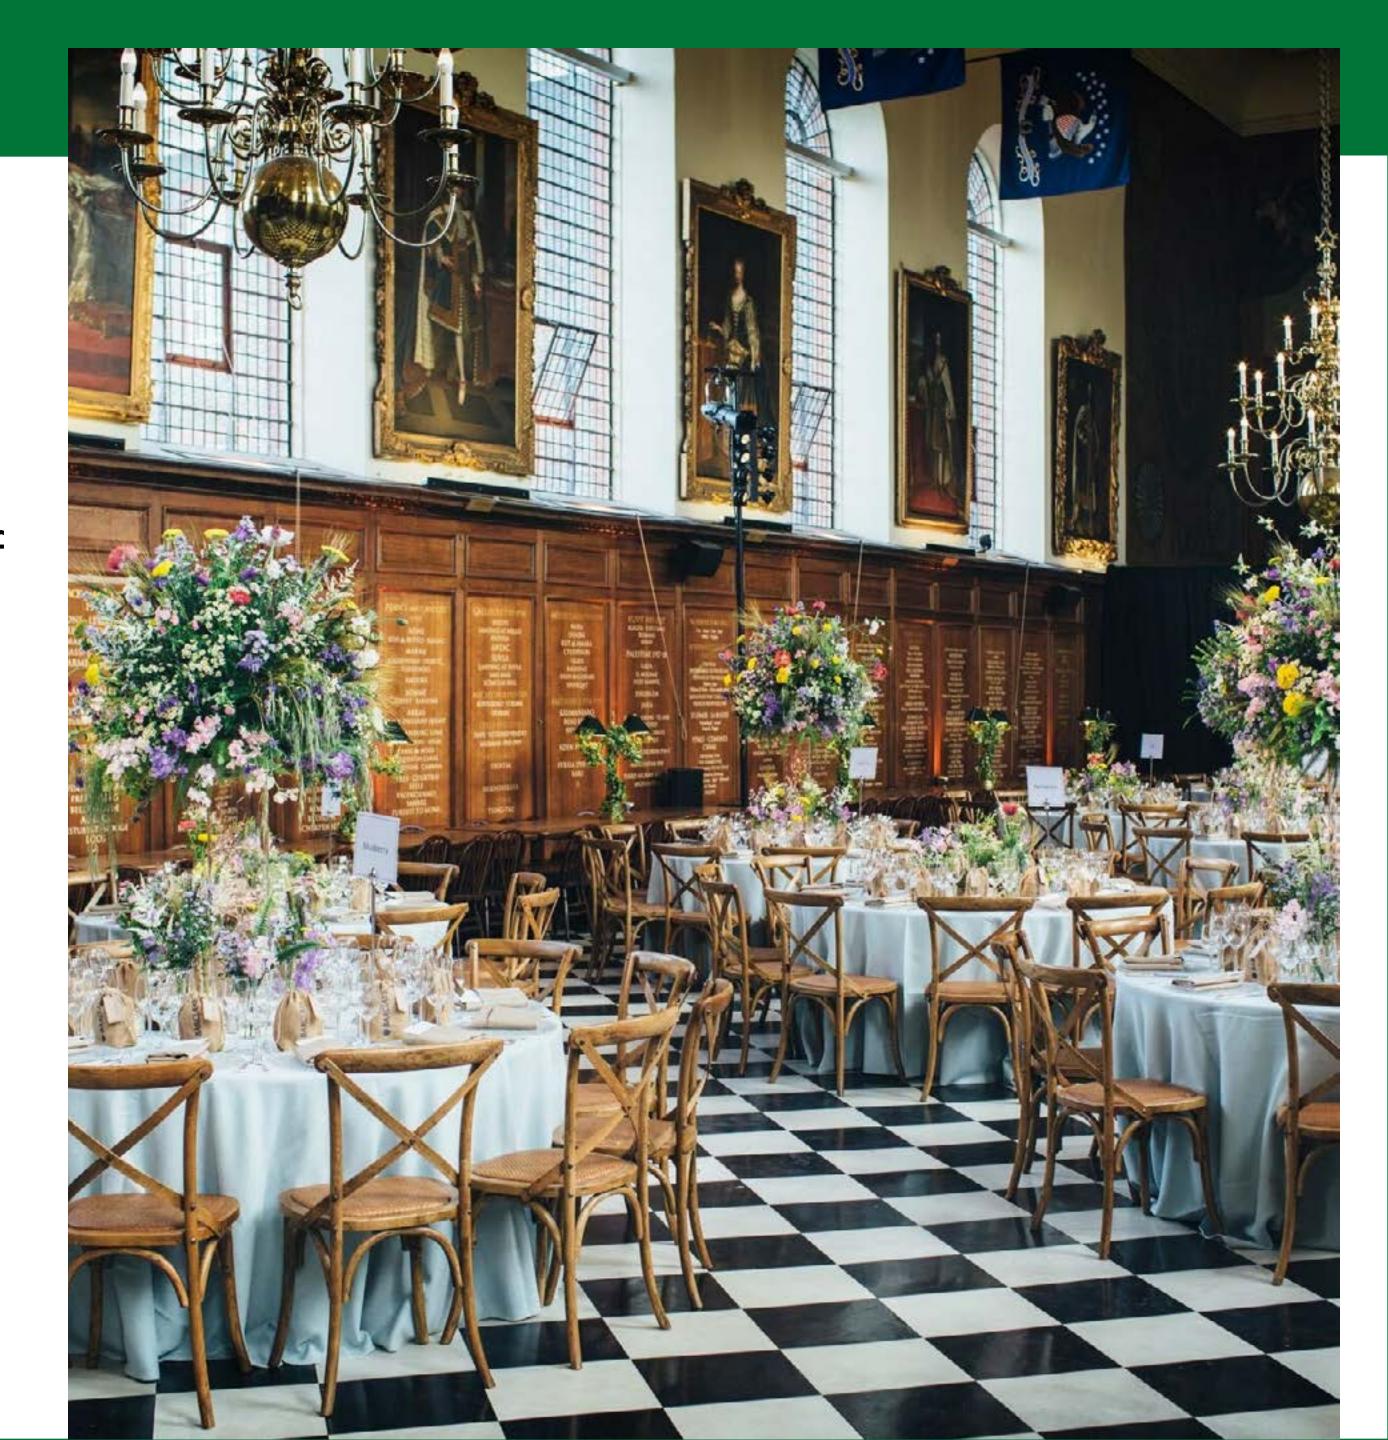

# ROYAL HOSPITAL CHELSEA

Established in the 17th century by the previous King Charles, the environment of the Royal Hospital Chelsea provides, for The Treasure House Fair, the perfect setting to celebrate art, luxury, and culture. The Fair offers a remarkable view of Christopher Wren's famous creation. The Royal Hospital itself offers some highly unusual entertaining spaces.

We present the opportunity to host a private breakfast, lunch or dinner at one of the Royal Hospital Chelsea's historic venues, including The Great Hall, The State Apartments and The Wren House.

Should you require it, we can also provide assistance with your travel and accommodation.

Additionally, we present the opportunity to host a private breakfast, lunch or dinner at the Royal Hospital Chelsea's historic venues, including The Great Hall, The State Apartments and The Wren House.