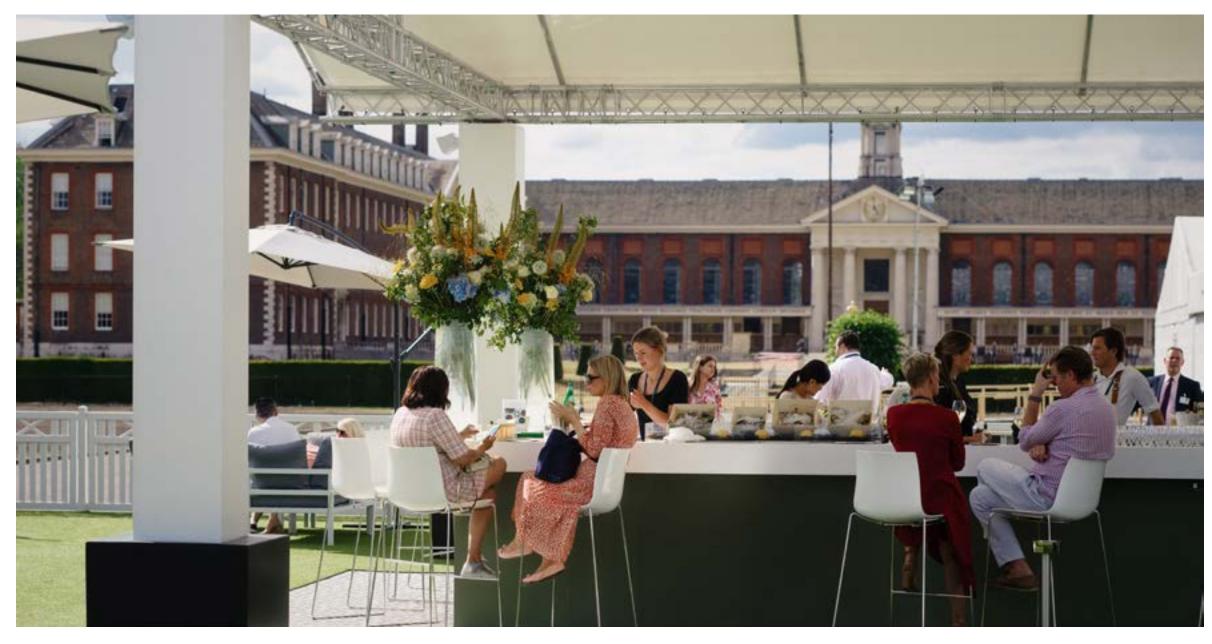

Set against the backdrop of the historic Royal Hospital Chelsea in London, the fair offers a captivating blend of art and design. The spacious aisles, high ceilings, and inviting ambience create an exceptional experience, complemented by a special garden terrace and a range of refreshments to cater to every visitor's desires.

Whether you're indulging in a cup of coffee upon arrival, exploring our seafood and champagne bar, or relaxing in our restaurant or on our terrace, there's something to suit every taste.

Join us for a celebration of summer and art in the heart of central London at The Treasure House Fair.

### **BAR**

Positioned in a picturesque location overlooking the magnificent Royal Hospital Chelsea, our bar offers a unique setting to enjoy the ambience of The Treasure House Fair.

Guests can indulge in a wide variety of refreshements, including wine, champagne, oysters and a a range of other culinary delights.